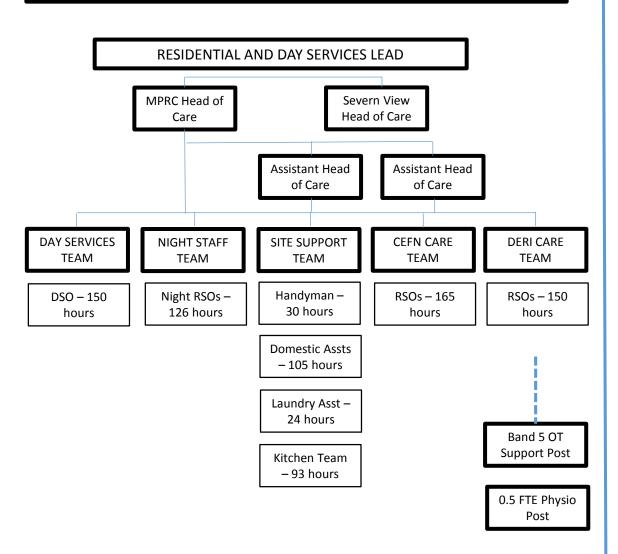

## **EXISTING LINE MANAGEMENT AND STAFFING STRUCTURE**



## NEW OPERATIONAL & PROFESSIONAL STAFFING & LINE MANAGEMENT STRUCTURE **OCCUPATIONAL RESIDENTIAL AND DAY** THERAPY LEAD **SERVICES LEAD** Severn View Head of Care Dom / Laundry MP Kitchen Residential **Day Services** Handyman – Team Lead Cook in Charge Team Lead 30 hours Team Leads 24 hours - 51 hours 101.5 hours 30 hours Kitchen Day Domestic Residential Assistant -Services Laundry Care Officers 42 hours Officers Posts 5 x 120 hours 24 hour 128 hours posts Night Residential Care Officers 63 hours 0.5 FTE Physio NB – all Team Lead posts are 75% hands-on **Post** Key: 18.5 hours **Direct Care Operational** Band 5 OT & Professional Lead **Support Post** 37 hours **Direct Care Operational Lead and Therapy Professional Lead**

Therapy Operational and Professional Lead